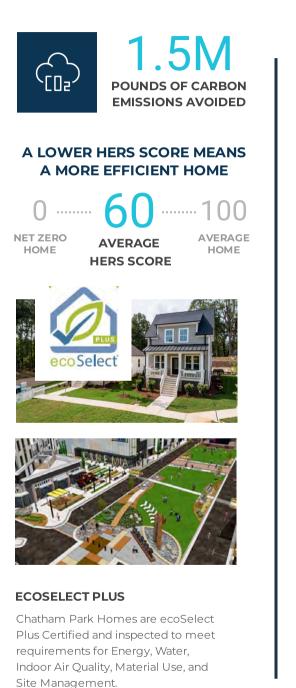

# **RESIDENT ENERGY SAVINGS**

Innul

POUNDS OF CARBON EMISSIONS AVOIDED

**3K** 

#### A LOWER HERS SCORE MEANS A MORE EFFICIENT HOME