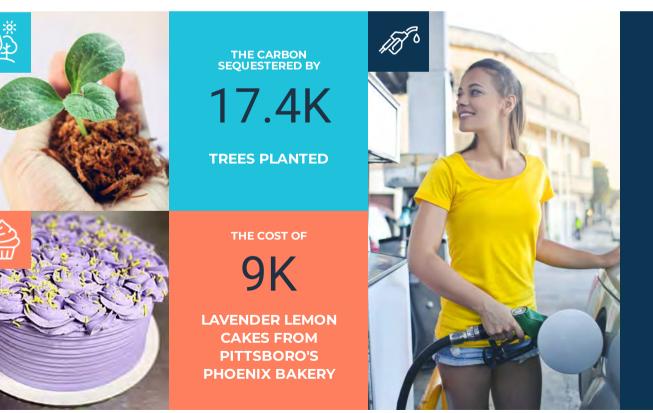

### THAT'S EQUIVALENT SAVINGS OF...

THE CARBON FROM

76.2K

GALLONS OF GASOLINE