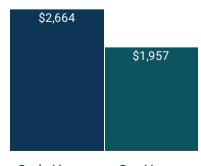

### ANNUAL ENERGY COST COMPARISON

Code Homes Our Homes

### **ANNUAL ENERGY SAVINGS**

Estimated savings versus same building built to NC Code Standards

\$512

AVG ANNUAL HOME ENERGY SAVINGS VS. NEW HOME BUILT TO NC CODE