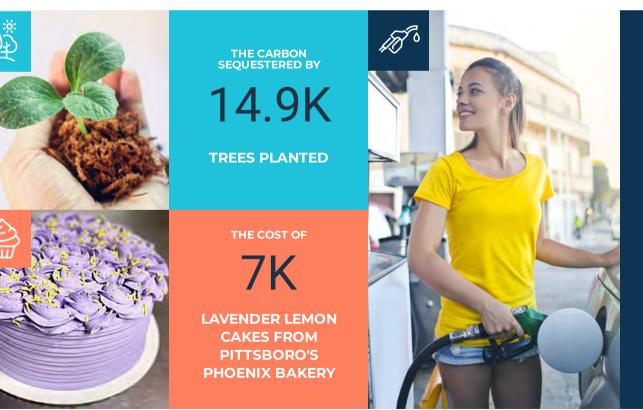

### THAT'S EQUIVALENT SAVINGS OF ...

THE CARBON FROM

65.2K

GALLONS OF GASOLINE

## THAT'S EQUIVALENT SAVINGS OF...