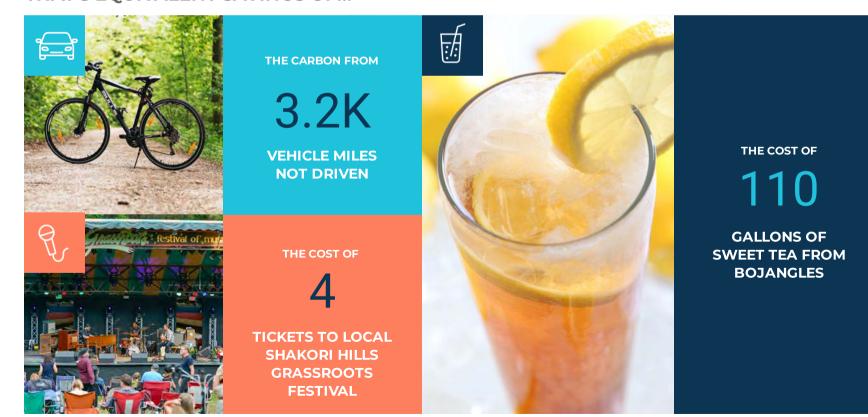

### THAT'S EQUIVALENT SAVINGS OF ...

THE CARBON FROM

65.2K

GALLONS OF GASOLINE