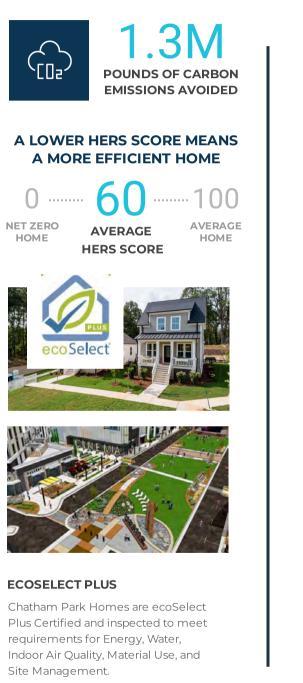

# **COMMUNITY ENERGY SAVINGS**



## **CUMULATIVE ENERGY SAVINGS**

Estimated savings versus same building built to NC Code Standards

\$328.9K

COMBINED CUMULATIVE ENERGY SAVINGS OF COMMUNITY

### THAT'S EQUIVALENT SAVINGS OF ...



THE CARBON FROM

65.2K

GALLONS OF GASOLINE





# **RESIDENT ENERGY SAVINGS**

Jan 1, 2020 - Mar 31, 2024



**3K** POUNDS OF CARBON EMISSIONS AVOIDED



25% MORE EFFICIENT VS NC CODE BUILT HOME

#### A LOWER HERS SCORE MEANS A MORE EFFICIENT HOME



### ANNUAL ENERGY COST COMPARISON



Code Homes Our Homes

## **ANNUAL ENERGY SAVINGS**

Estimated savings versus same building built to NC Code Standards

\$528

AVG ANNUAL HOME ENERGY SAVINGS VS. NEW HOME BUILT TO NC CODE

## THAT'S EQUIVALENT SAVINGS OF...