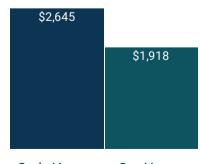

# **COMMUNITY ENERGY SAVINGS**



## **CUMULATIVE ENERGY SAVINGS**

Estimated savings versus same building built to NC Code Standards

\$328.9K

COMBINED CUMULATIVE ENERGY SAVINGS OF COMMUNITY

### THAT'S EQUIVALENT SAVINGS OF ...



THE CARBON FROM

65.2K

GALLONS OF GASOLINE





# **RESIDENT ENERGY SAVINGS**

Jan 1, 2020 - Mar 31, 2024



**3K** POUNDS OF CARBON EMISSIONS AVOIDED



25% MORE EFFICIENT VS NC CODE BUILT HOME

#### A LOWER HERS SCORE MEANS A MORE EFFICIENT HOME



### ANNUAL ENERGY COST COMPARISON



Code Homes Our Homes

## **ANNUAL ENERGY SAVINGS**

Estimated savings versus same building built to NC Code Standards

\$528

AVG ANNUAL HOME ENERGY SAVINGS VS. NEW HOME BUILT TO NC CODE

## THAT'S EQUIVALENT SAVINGS OF...