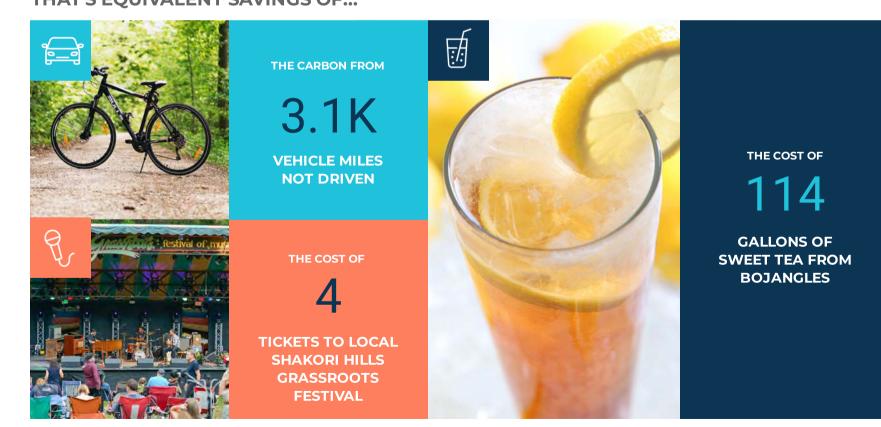

### **ANNUAL ENERGY SAVINGS**

Estimated savings versus same building built to NC Code Standards

\$546

AVG ANNUAL HOME ENERGY SAVINGS VS. NEW HOME BUILT TO NC CODE

## THAT'S EQUIVALENT SAVINGS OF...