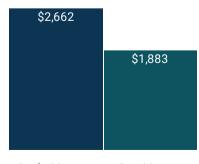

#### ANNUAL ENERGY COST COMPARISON

Code Homes Our Homes

### **ANNUAL ENERGY SAVINGS**

Estimated savings versus same building built to NC Code Standards

\$546

AVG ANNUAL HOME ENERGY SAVINGS VS. NEW HOME BUILT TO NC CODE