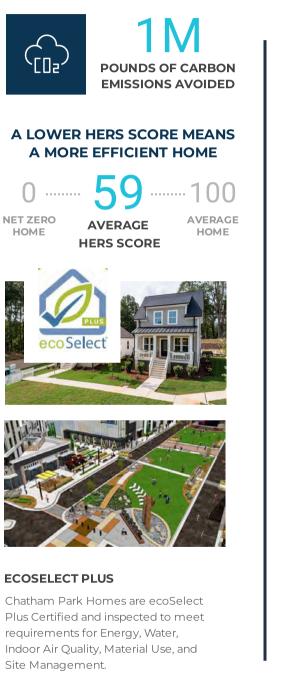

# **RESIDENT ENERGY SAVINGS**

Innul

**3K** POUNDS OF CARBON EMISSIONS AVOIDED

26% MORE EFFICIENT VS NC CODE BUILT HOME

#### A LOWER HERS SCORE MEANS A MORE EFFICIENT HOME