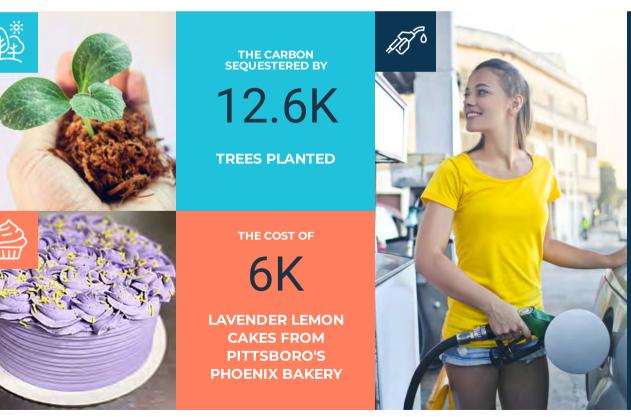

## **COMMUNITY ENERGY SAVINGS**

### **CUMULATIVE ENERGY SAVINGS**

Estimated savings versus same building built to NC Code Standards

\$264.3K

COMBINED CUMULATIVE ENERGY SAVINGS OF COMMUNITY

#### THAT'S EQUIVALENT SAVINGS OF...

PROJECT PROJECT

THE CARBON FROM

55.4K

GALLONS OF GASOLINE